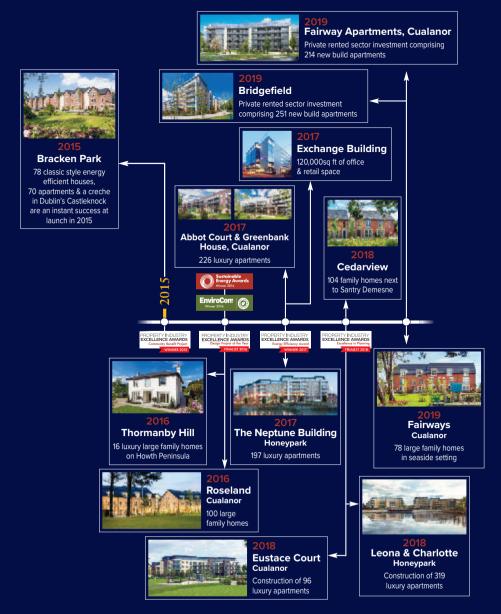

# 2015 - 2019 Delivering the Five Pillars of Excellence

verall winner of Irelands Sustainable Energy Award in 2016 for the second time, Cosgraves enjoy exceptional industry recognition not only for Sustainable Development but also for Community Benefit, Design Excellence, Planning Excellence and Energy Efficiency. By 2019 Cualanor, the northern side of the Old Dun Laoghaire Golf Club is nearing completion and becomes Ireland's first development of all A2/A3 Rated homes, while Cedarview Houses and Bridgefields Apartments bring the same high standards to Santry. Apartments at Neptune, Leona, Charlotte in Honeypark, Fairways at Cualanor and Bridgefields in Santry lead the way in purpose built Private Rental Sector development and achieve exceptional build programmes. Cosgrave introduce the Five Pillars of Excellence to support the sharing of their vision of the highest standards across all projects. By 2019 Cosgraves have built well over 7,000 homes and in excess of 1.5 million sqft of commercial space.