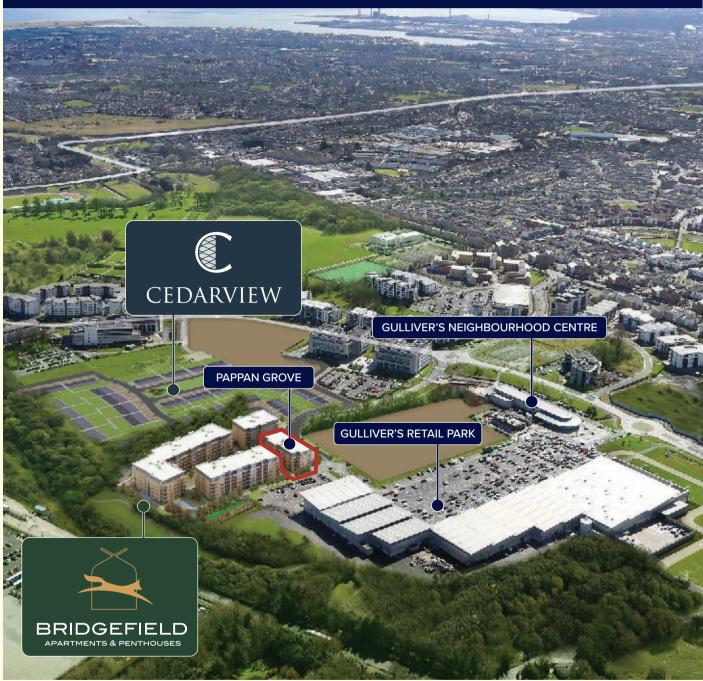

### Cedarview (Phase 1)

Northwood, Santry Demesne, Dublin 9.

### Cedarview (Phase 2)

Northwood, Santry Demesne, Dublin 9.

**Project Summary** 

New build residential

Constructed in 2019

63 houses

# Bridgefield

Northwood, Santry Demesne, Dublin 9.

Project Summary

New build residential

Constructed in 2019

216 apartments

# Pappan Grove

Northwood, Santry Demesne, Dublin 9.

Project Summary

New build residential

Constructed in 2019

35 apartments