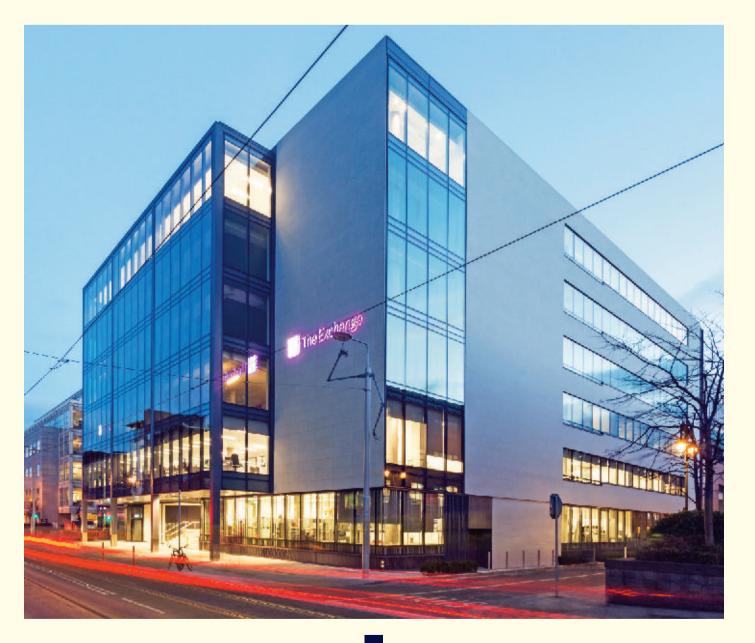

## Exchange Building

Lower Mayor Street, Dublin 2.

**Project Summary** 

New build commercial & retail

Constructed in 2017

120,000 sq ft office & retail space