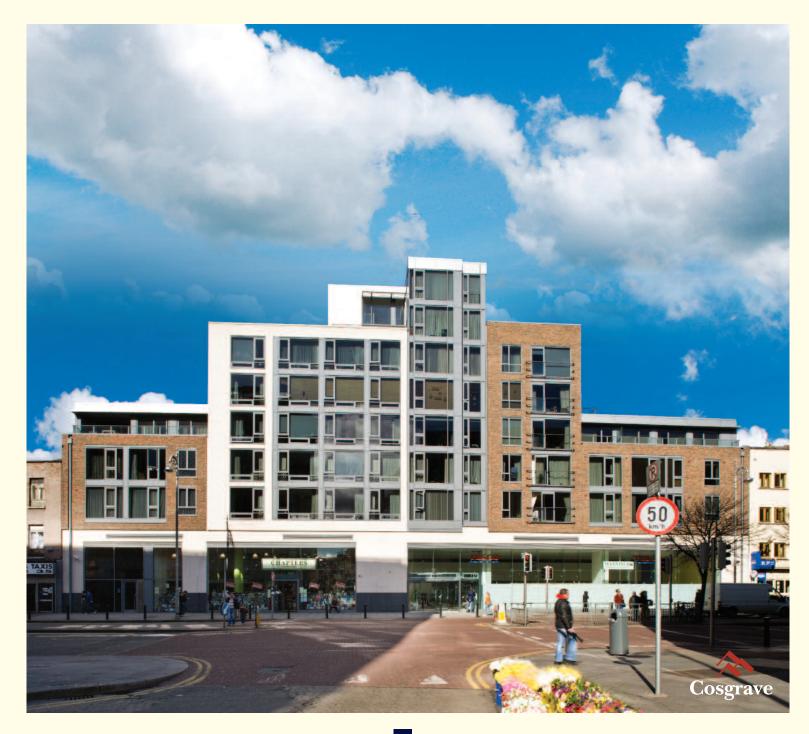

# Ivy Exchange Parnell Street, Dublin 1.

**Project Summary** 

New build residential / commercial

Constructed in 2005

199 city centre apartments

60,000 sqft / 5,574 sqm retail space

21,000 sqft / 1,951 sqm office space