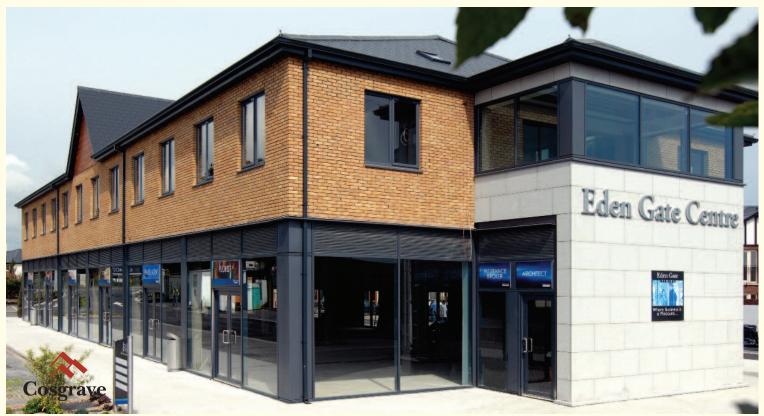

#### Eden Gate Centre

Delgany, County Wicklow.

**Project Summary** 

New build commercial

Constructed in 2006

21,000 sqft / 1,950 sqm retail space

9,171 sqft /852 sqm creché