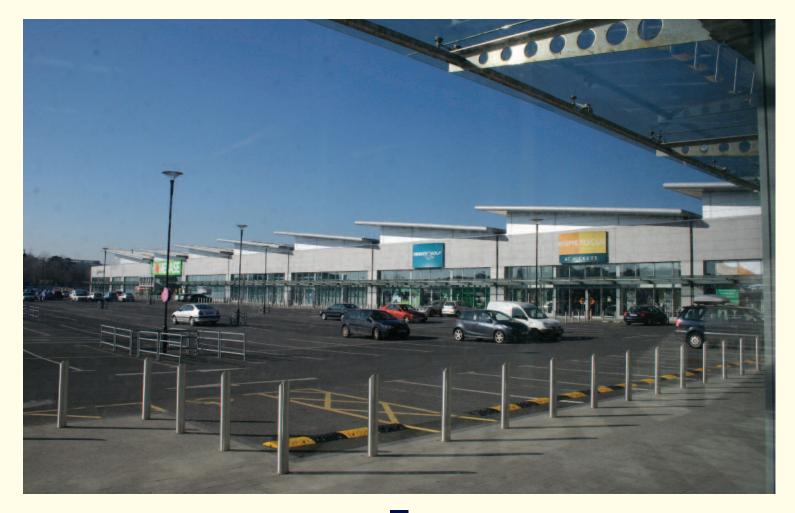

#### Gullivers Retail Park

Santry, Dublin 9.

**Project Summary** 

New build commercial

Constructed in 2005

112,000 sqft / 10,404 sqm retail space

#### Gullivers Retail Park Second Phase

Santry, Dublin 9.

**Project Summary** 

New build commercial

Constructed in 2008

30,000 sqft / 2,787 sqm retail space