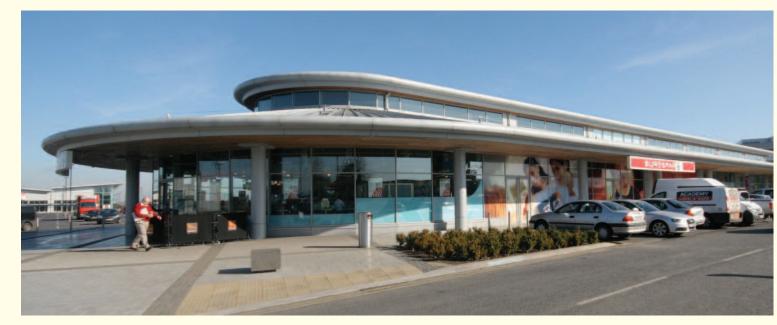

#### Gullivers Retail Park

Santry, Dublin 9.

**Project Summary** 

New build commercial

Constructed in 2005

112,000 sqft / 10,404 sqm retail space

#### Gullivers Retail Park Second Phase

Santry, Dublin 9.

**Project Summary** 

New build commercial

Constructed in 2008

30,000 sqft / 2,787 sqm retail space