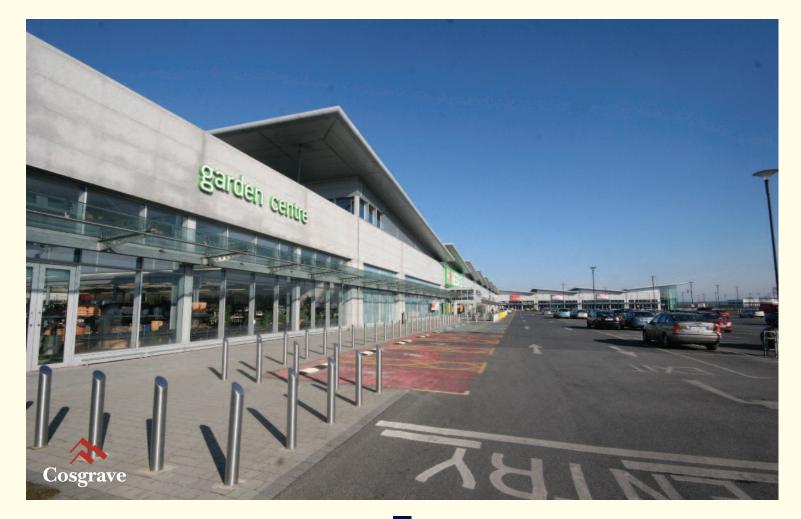

#### Gullivers Retail Park

Santry, Dublin 9.

**Project Summary** 

New build commercial

Constructed in 2005

112,000 sqft / 10,404 sqm retail space

#### Gullivers Retail Park Second Phase

Santry, Dublin 9.

**Project Summary** 

New build commercial

Constructed in 2008

30,000 sqft / 2,787 sqm retail space