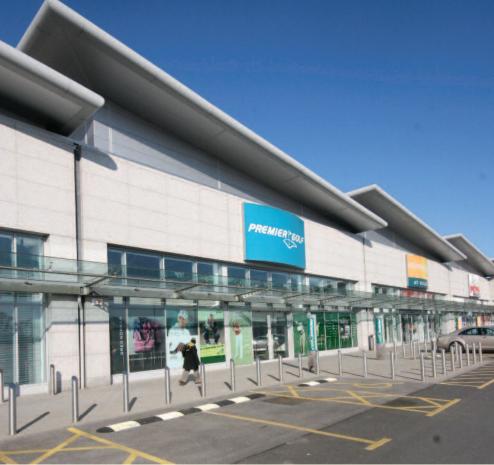

#### Gullivers Retail Park Second Phase

Santry, Dublin 9.

**Project Summary** 

New build commercial

Constructed in 2008

30,000 sqft / 2,787 sqm retail space