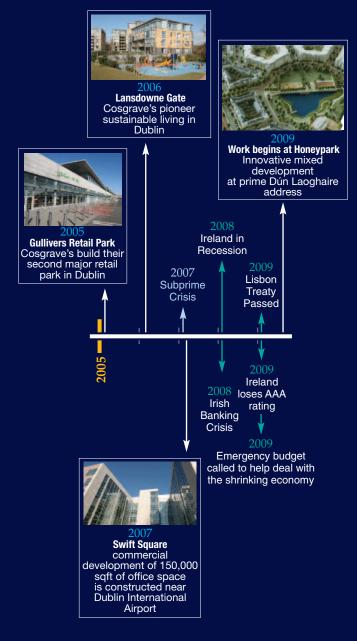

#### 2005 - 2009 Managing Change

n 2005 Gulliver's Retail Park was built consisting of a retail park and office development in Santry comprising of 270,000 square feet (25,083 sqm) of commercial space.

In 2006 the Group helped pioneer a sustainable building concept in building Lansdowne Gate, which consisted of 280 apartments, offices and a crèche. The development incorporated many environmentally friendly features including a state of the art communal heating system which reduced emissions and fuel consumption by 30%.

In 2009 Cosgrave's started Honeypark on the 82 acre former Dún Laoghaire Golf Club consisting of new homes, a crèche, two public parks, a bowling club and a local shopping complex, continuing their ethos of creating developments that people aspire to live in.

#### Gullivers Retail Park

Santry, Dublin 9.

**Project Summary** 

New build commercial

Constructed in 2005

112,000 sqft / 10,404 sqm retail space

# Swift Square

Santry, Dublin 9.

**Project Summary** 

New build commercial

Constructed in 2007

150,000 sqft / 13,935 sqm office space