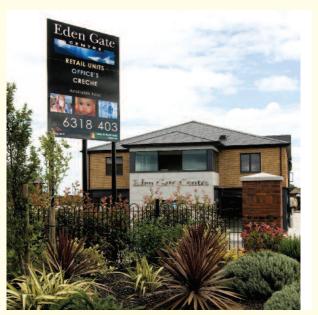

#### Eden Gate Centre

Delgany, County Wicklow.

**Project Summary** 

New build commercial

Constructed in 2006

21,000 sqft / 1,950 sqm retail space

9,171 sqft /852 sqm creché