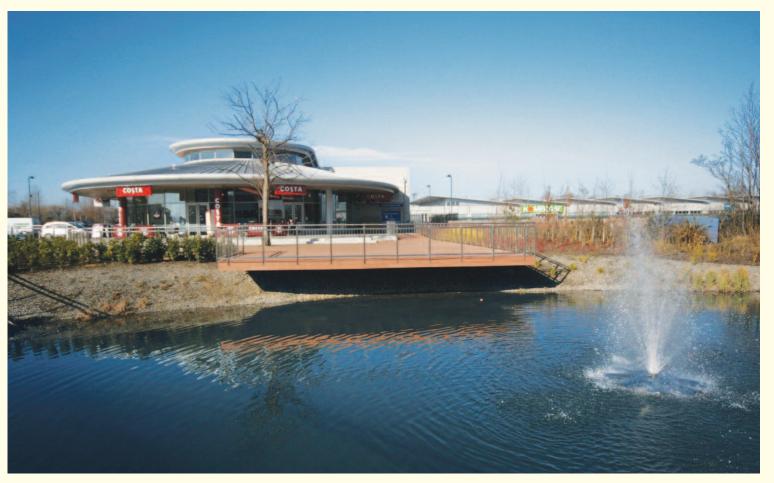

#### Gullivers Retail Park

Santry, Dublin 9.

**Project Summary** 

New build commercial

Constructed in 2005

112,000 sqft / 10,404 sqm retail space