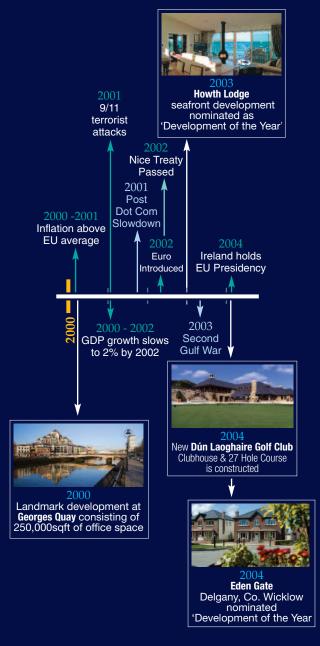

### 2000 - 2004 The New Millennium

In 2001 Cosgrave's completed Quay Gate in Belfast City centre, a joint venture project comprising of 118 apartments and 10,000 sqft (929 sqm) of commercial space.

In 2003 Howth Lodge was built, subsequently it was nominated for Development of the Year. In 2004 the Eden Gate project started in Delgany, Co. Wicklow, this would consist of 478 homes and a shopping complex. It was also nominated for Development of the Year in 2005.

| DEVELOPMENT                                           | RESIDENTIAL UNITS | COMMERCIAL<br>SPACE   |
|-------------------------------------------------------|-------------------|-----------------------|
| 2000 Quay Gate, Station Road, Belfast, BT3 9DB.       | 118               | 10,000sqft/929sqm     |
| 2000 Clonliffe Court, Distillery Road, Drumcondra, D9 | . 42              |                       |
| 2000 St James's Wood, South Circular Road, D8.        | 119               |                       |
| 2000 Vista Tec House, South Circular Road, D8.        |                   | 20,000sqft/1,858sqm   |
| 2000 Georges Quay, D2.                                |                   | 250,000sqft/23,225sqm |
| 2000 Hampton Square, Navan Road, D7.                  | 244               |                       |
| 2001 Derrynane Square, Lower Dorset Street, D1.       | 164               |                       |
| 2001 Derrynane House, Lower Dorset Street, D1.        |                   | 10,000sqft/929sqm     |
| 2002 Gracepark Manor, Drumcondra, D9.                 | 159               |                       |
| 2002 La Vallee, Bray, Co Wicklow.                     | 78                |                       |
| 2002 La Vallee House, Bray, Co Wicklow.               |                   | 15,000sqfт/1,393sqм   |
| 2003 Howth Lodge, Howth, Co Dublin.                   | 55                |                       |
| 2003 Burnaby Mews, Greystones, Co Dublin.             | 43                |                       |
| 2003 Meridian Point, Greystones, Co Dublin.           |                   | 28,000sqft/2,601sqm   |
| 2003 Hogan Place, Grand Canal Street, D.2.            | 14                | 11,000sqft/1,022sqm   |
| 2004 Dún Laoghaire Golf Club, Ballyman, Co Wicklov    | v. •              | 45,000sqft/4,180sqm*  |
| 2004 Eden Gate, Delgany, Co Wicklow.                  | 386               | •                     |
|                                                       |                   |                       |

\*PLUS 27 HOLE GOLF COURSE

TOTAL 1,422 389,000sqft/36,138sqm