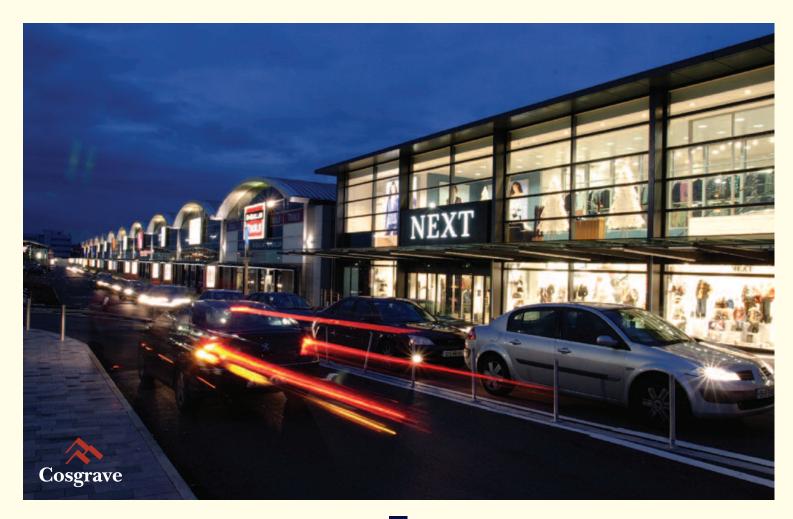

### Westend Retail Park

Blanchardstown, Dublin 15.

**Project Summary** 

New build commercial

Constructed in 1998

200,000 sqft / 18,580 sqm retail space