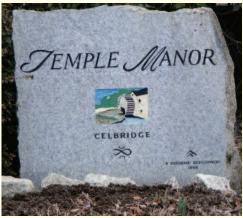

# Temple Manor

Celbridge, County Kildare.

**Project Summary** 

New build residential

Constructed in 1998

96 luxury detached family homes