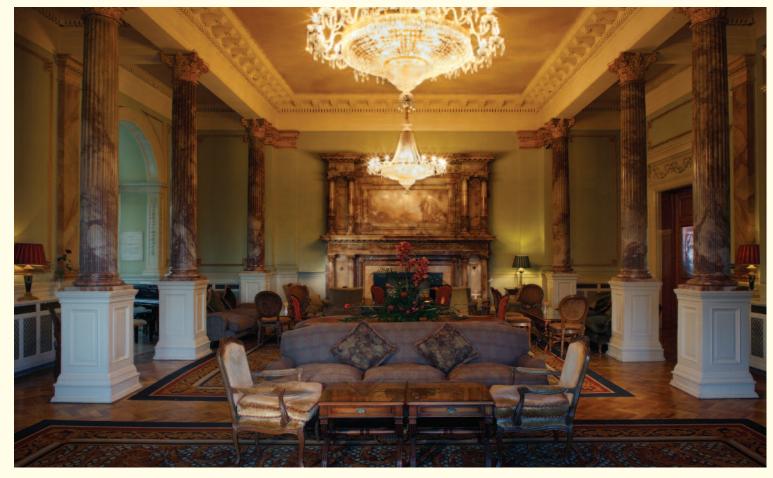

In 1998 the prestigious St. Helen's Hotel was completed in Stillorgan and became the first Radisson Hotel in Ireland. In 1999 Ardilea Wood was launched in Clonskeagh and featured on the national news for being Ireland's first million pound housing development and it sold out quickly.

### St Helen's

Stillorgan, County Dublin.

**Project Summary** 

New build / refurbishment commercial

Constructed in 1998

100,000 sqft / 9,290 sqm luxury five star hotel