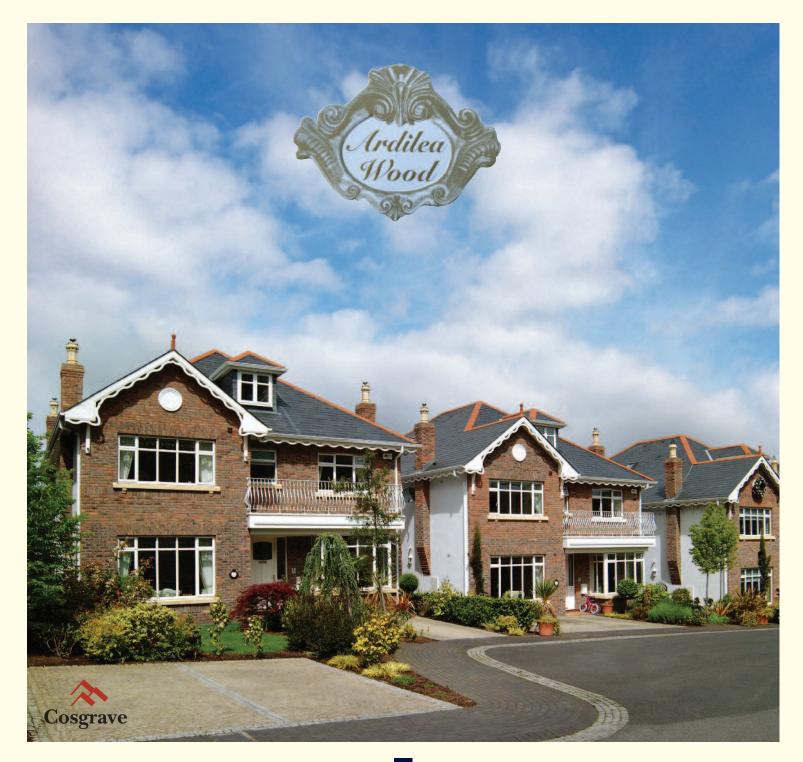

In 1998 the prestigious St. Helen's Hotel was completed in Stillorgan and became the first Radisson Hotel in Ireland. In 1999 Ardilea Wood was launched in Clonskeagh and featured on the national news for being Ireland's first million pound housing development and it sold out quickly.

### Ardilea Wood

Clonskeagh, Dublin 14.

**Project Summary** 

New build residential

Constructed in 1999

11 exclusive detached residences