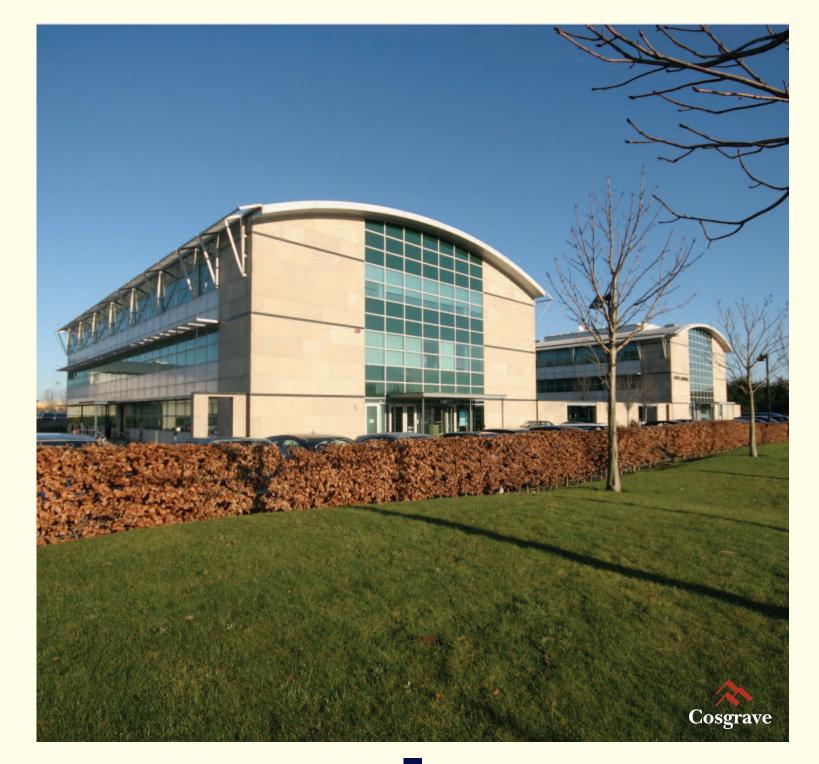

# Cape House Blanchardstown, Dublin 15.

**Project Summary** 

New build commercial

Constructed in 1998

65,000 sqft / 6,038 sqm office space