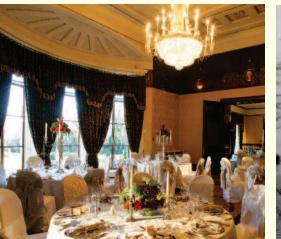

In 1998 the prestigious St. Helen's Hotel was completed in Stillorgan and became the first Radisson Hotel in Ireland. In 1999 Ardilea Wood was launched in Clonskeagh and featured on the national news for being Ireland's first million pound housing development and it sold out quickly.

### St Helen's

Stillorgan, County Dublin.

**Project Summary** 

New build / refurbishment commercial

Constructed in 1998

100,000 sqft / 9,290 sqm luxury five star hotel