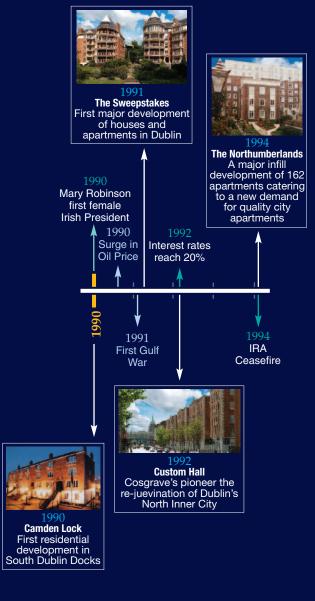

### 1990 - 1994 Expanding the Vision

In 1991 Cosgrave's built the now famous Sweepstakes in Ballsbridge. This became a flagship development for the city; its 247 units made it the first major combined apartment and townhouse development in Dublin. In 1992 Cosgrave's completed Custom Hall on Gardiner Street, this was a brave step that made them the first developer to take on the rejuvenation of the North Inner City.

The Group continued their production of high value apartments and duplex homes with projects like The Northumberlands at Lower Mount Street and Salthill in Monkstown.

| DEVELOPMENT                                        | RESIDENTIAL UNITS | COMMERCIAL<br>SPACE |
|----------------------------------------------------|-------------------|---------------------|
| 1990 Crannagh, Milltown, D6.                       | 17                | •                   |
| 1990 Camden Lock, South Docklands, D4.             | 77                |                     |
| 1990 Integrity House, South Docklands, D4.         |                   | 6,250sQFT/580sQM    |
| 1990 Salthill, Monkstown, Co Dublin.               | 108               |                     |
| 1991 St Patrick's Road, Dalkey, Co Dublin.         | 5                 |                     |
| 1991 Caryfort Court, Dalkey, Co Dublin.            | 5                 |                     |
| 1991 The Sweepstakes, Ballsbridge, D4.             | 247               |                     |
| 1992 Monkstown Gate, Monkstown, Co Dublin.         | 8                 |                     |
| 1992 Custom Hall, Gardiner Street, D1.             | 173               |                     |
| 1993 Airfield Park, Donnybrook, D4.                | 3                 |                     |
| 1993 Clipper View, Sarsfield Quay, D7.             | 24                |                     |
| 1993 Grafton Hall, Aungier Street, D2.             | 62                | 5,000sqft/465sqm    |
| 1993 Cedar Cottages, Stillorgan, Co Dublin.        | 5                 |                     |
| 1993 Ha'penny Bridge House, Ormond Quay, D1.       | 76                | 5,000sqFT/465sqM    |
| 1994 Lisalea, Frascati Park, Blackrock, Co Dublin. | 39                |                     |
| 1994 Christchurch Hall, High Street, D8.           | 40                | 10,000sqFT/930sqM   |
| 1994 Liffey Street West, D7.                       | 8                 |                     |
| 1994 Ranelagh Road, Ranelagh, D6.                  | 7                 |                     |
| 1994 The Northumberlands, Lower Mount Street, D2.  | 162               | •                   |
| TOTA                                               | 1 000             | 06 0E000FT/0 42000  |