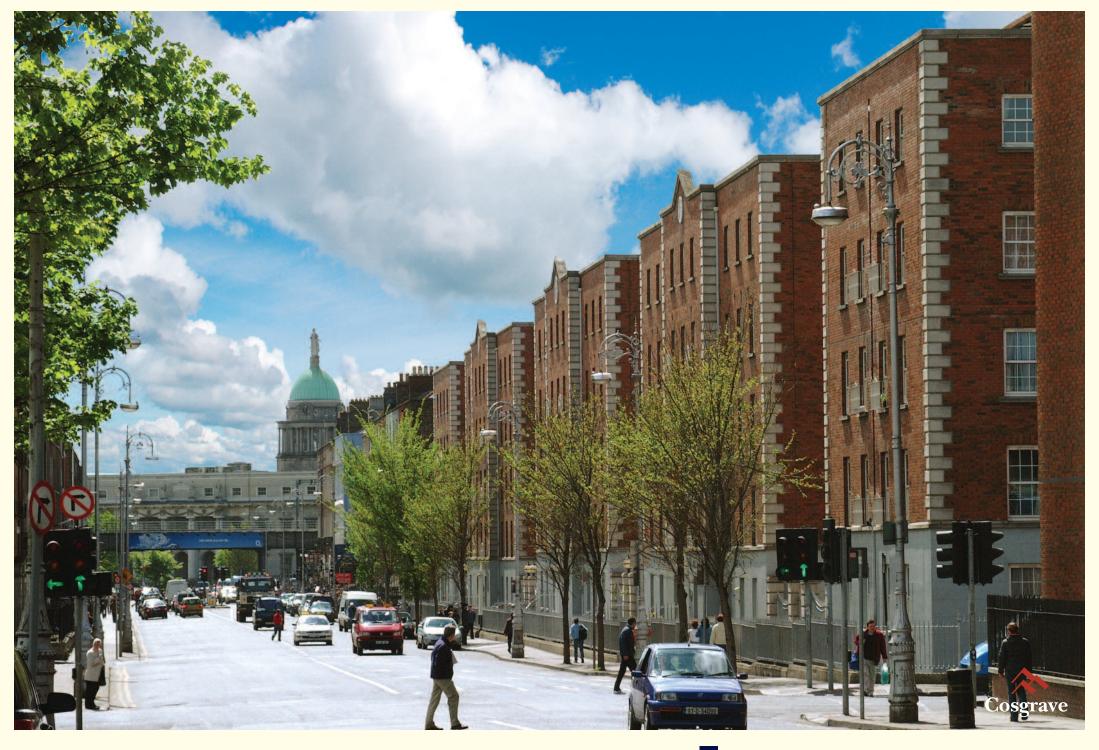

### 1990 - 1994 Expanding the Vision

In 1991 Cosgrave's built the now famous Sweepstakes in Ballsbridge. This became a flagship development for the city; its 247 units made it the first major combined apartment and townhouse development in Dublin. In 1992 Cosgrave's completed Custom Hall on Gardiner Street, this was a brave step that made them the first developer to take on the rejuvenation of the North Inner City.

The Group continued their production of high value apartments and duplex homes with projects like The Northumberlands at Lower Mount Street and Salthill in Monkstown.

| DEVELOPMENT                                        | RESIDENTIAL UNITS | COMMERCIAL<br>SPACE |
|----------------------------------------------------|-------------------|---------------------|
| 1990 Crannagh, Milltown, D6.                       | 17                | •                   |
| 1990 Camden Lock, South Docklands, D4.             | 77                |                     |
| 1990 Integrity House, South Docklands, D4.         |                   | 6,250sQFT/580sQM    |
| 1990 Salthill, Monkstown, Co Dublin.               | 108               |                     |
| 1991 St Patrick's Road, Dalkey, Co Dublin.         | 5                 |                     |
| 1991 Caryfort Court, Dalkey, Co Dublin.            | 5                 |                     |
| 1991 The Sweepstakes, Ballsbridge, D4.             | 247               |                     |
| 1992 Monkstown Gate, Monkstown, Co Dublin.         | 8                 |                     |
| 1992 Custom Hall, Gardiner Street, D1.             | 173               |                     |
| 1993 Airfield Park, Donnybrook, D4.                | 3                 |                     |
| 1993 Clipper View, Sarsfield Quay, D7.             | 24                |                     |
| 1993 Grafton Hall, Aungier Street, D2.             | 62                | 5,000sqft/465sqm    |
| 1993 Cedar Cottages, Stillorgan, Co Dublin.        | 5                 |                     |
| 1993 Ha'penny Bridge House, Ormond Quay, D1.       | 76                | 5,000sqFT/465sqM    |
| 1994 Lisalea, Frascati Park, Blackrock, Co Dublin. | 39                |                     |
| 1994 Christchurch Hall, High Street, D8.           | 40                | 10,000sqFT/930sqM   |
| 1994 Liffey Street West, D7.                       | 8                 |                     |
| 1994 Ranelagh Road, Ranelagh, D6.                  | 7                 |                     |
| 1994 The Northumberlands, Lower Mount Street, D2.  | 162               | •                   |
| TOTA                                               | 1 000             | 06 0E000FT/0 42000  |