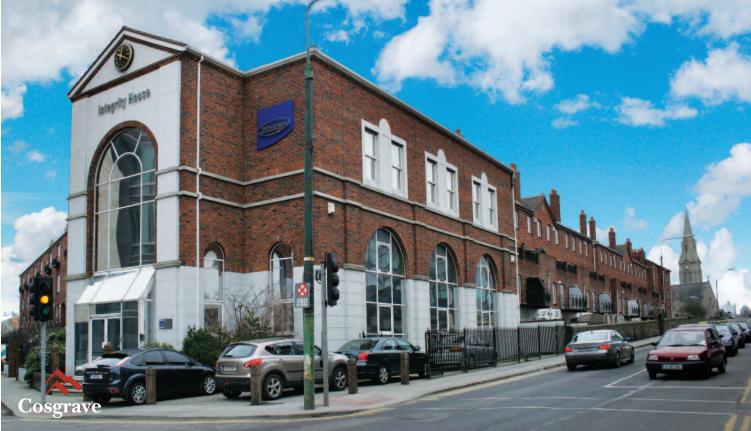

# Integrity House

South Dublin Docklands, Dublin 4.

#### **Project Summary**

New build commercial

Constructed in 1990

6,250 sqft / 580 sqm office space