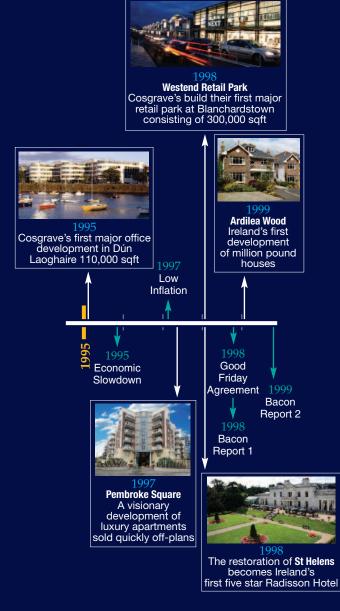

#### 1995 - 1999 Attention to Detail

Rathmines Town Centre was constructed in 1995 as well as having a residential and retail element it also included their first hotel. Over the next four years Cosgrave's built 1,210 homes and 586,500 square feet (54,486 sqm) of commercial space in developments like; Pembroke Square, Grand Canal Street, Harcourt Green of Harcourt Street, Simmonscourt Square at Ballsbridge and the largest project being Westend Retail Park, Cape House and Westend Village, at Blanchardstown shopping centre.

In 1998 the prestigious St. Helen's Hotel was completed in Stillorgan and became the first Radisson Hotel in Ireland. In 1999 Ardilea Wood was launched in Clonskeagh and featured on the national news for being Ireland's first million pound housing development and it sold out quickly.