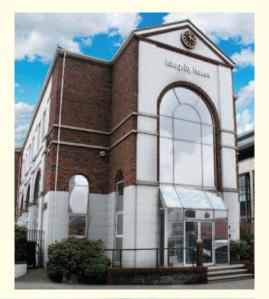

# Integrity House

South Dublin Docklands, Dublin 4.

#### **Project Summary**

New build commercial

Constructed in 1990

6,250 sqft / 580 sqm office space